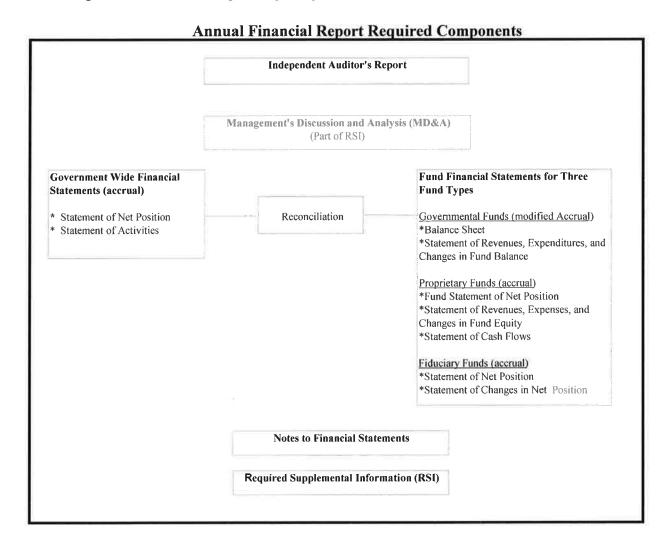

The combining statements for non-major funds contain even more information about the County's individual funds.

The following chart illustrates the required components of an annual financial report prepared in compliance with current governmental accounting and reporting standards.