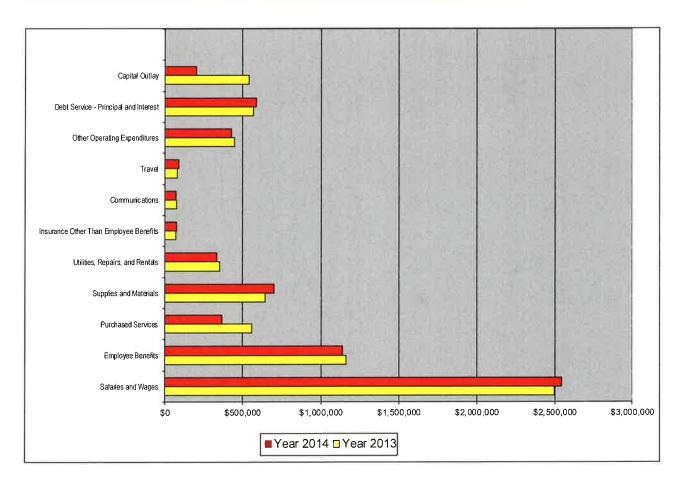

The County's operating expenditures largely consist of personal services (both salaries and benefits) cost for personnel, and purchased and contracted services. The following chart illustrates the significance of the County's expenditures by object.

## JONES COUNTY, TEXAS

| EXPENDITURES BY                        | Y OBJECT    |             |
|----------------------------------------|-------------|-------------|
|                                        | Year 2013   | Year 2014   |
| Salaries and Wages                     | \$2,496,178 | \$2,543,186 |
| Employee Benefits                      | 1,158,513   | 1,138,158   |
| Purchased Services                     | 556,958     | 364,448     |
| Supplies and Materials                 | 641,759     | 701,464     |
| Utilities, Repairs, and Rentals        | 350,472     | 331,546     |
| Insurance Other Than Employee Benefits | 69,668      | 73,998      |
| Communications                         | 74,443      | 72,684      |
| Travel                                 | 80,791      | 89,031      |
| Other Operating Expenditures           | 445,472     | 426,941     |
| Debt Service - Principal and Interest  | 567,634     | 589,057     |
| Capital Outlay                         | 540,458     | 201,411     |
| Total                                  | \$6,982,346 | \$6,531,924 |