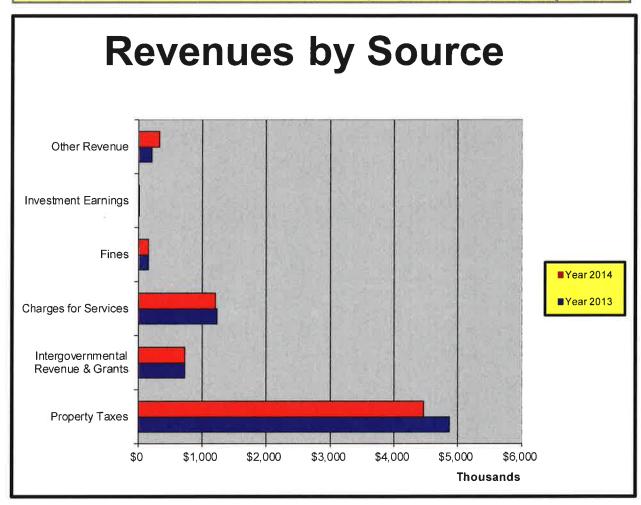

#### THE COUNTY'S FUNDS

As the County completed the year, its governmental funds (as presented on the balance sheet in Exhibit C-1) reported a combined fund balance of \$5,193,478, which is more than last year's total of \$4,806,905. The following chart illustrates the County's revenue by source for the last two fiscal years.

## **REVENUES BY SOURCE**

|                                    | Year 2013   | Year 2014   |  |
|------------------------------------|-------------|-------------|--|
| Property Taxes                     | \$4,871,060 | \$4,474,544 |  |
| Intergovernmental Revenue & Grants | 730,225     | 728,421     |  |
| Charges for Services               | 1,240,797   | 1,215,251   |  |
| Fines                              | 164,416     | 166,120     |  |
| Investment Earnings                | 5,111       | 4,438       |  |
| Other Revenue                      | 217,581     | 329,723     |  |
| Total                              | \$7,229,190 | \$6,918,497 |  |